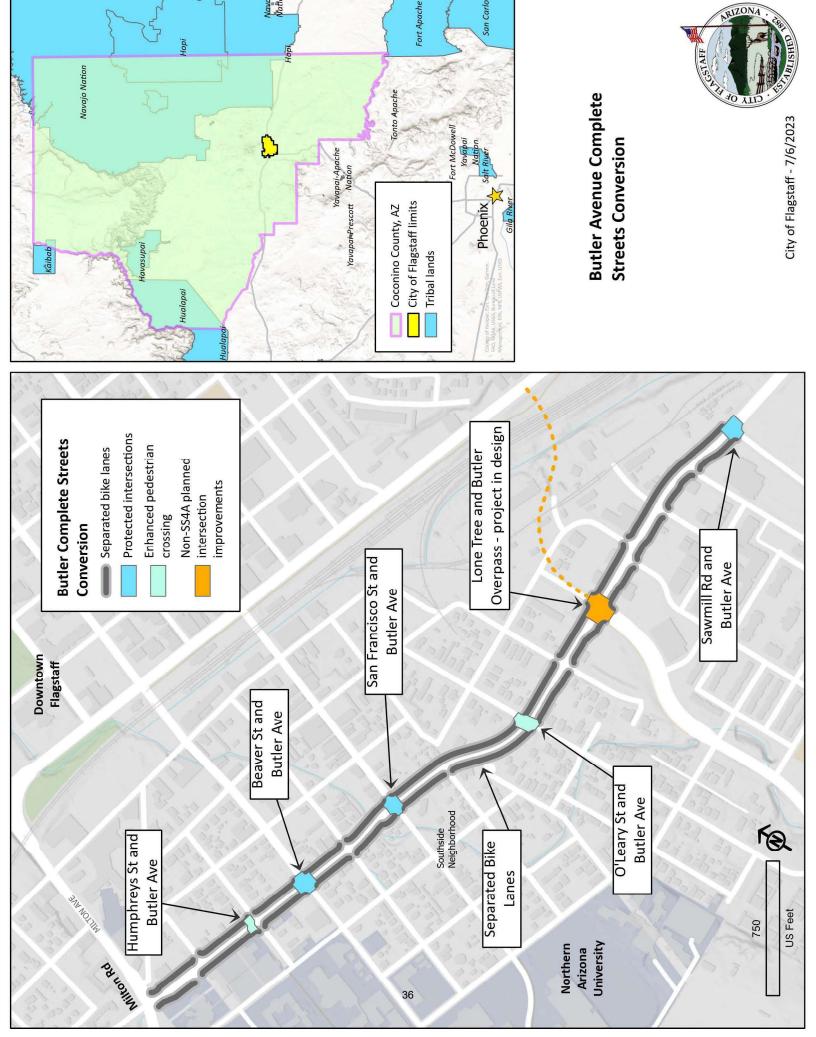

## 7. AZ SMART APPLICATIONS

Meagan Bell presented the AZ SMART application for the following application:

ADOT/MCDOT (Maricopa County DOT) Next Generation Freeway and Arterial Work Zones

# ADOT/MCDOT (Maricopa County DOT) Next Generation Freeway and Arterial Work Zones.