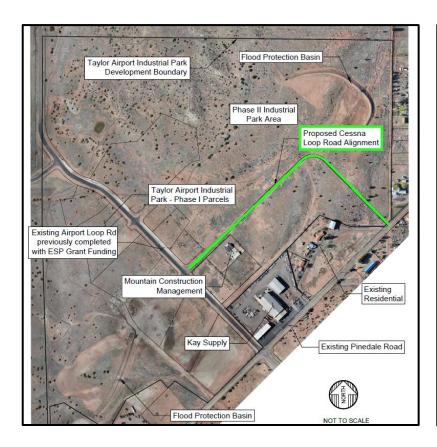

" project (Phase 1) that was funded by ESP20. Cessna Loop Road will tie Airport Loop Road back to Pinedale Road and create an expanded corridor of the Taylor Airport Industrial Park.
- The improvements consist of the grading and paving of approximately 2,100 ft (0.40 miles) of 2-lane roadway intended to provide access to future commercial and industrial development.
- This expansion will open additional acreage that has been zoned and designated for light industrial, heavy industrial, and workforce housing uses.

### **Funding Information**

- Total project cost \$543,000 (86% reimbursement-eligible)
- Cash match for reimbursement-eligible project costs, \$163,000 438% match to grant)
- Requested grant funding, \$500,000

- Capital investment, \$12M
- 35 new jobs; average salary \$52,000







## **Award Recommendations** (ranked)

| Evaluation Results for ESP24 Grant Awards |           |                  |              |                      |                                  |  |  |  |  |  |
|-------------------------------------------|-----------|------------------|--------------|----------------------|----------------------------------|--|--|--|--|--|
| Applicant                                 | Eval Rank | Amount Requested | Match        | Recommended<br>Award | Percentage of<br>Funding Request |  |  |  |  |  |
| Town of Taylor                            | 1         | \$380,000        | \$163,000    | \$380,000            | 100%                             |  |  |  |  |  |
| City of Kingman                           | 2         | \$450,000        | \$50,000     | \$4