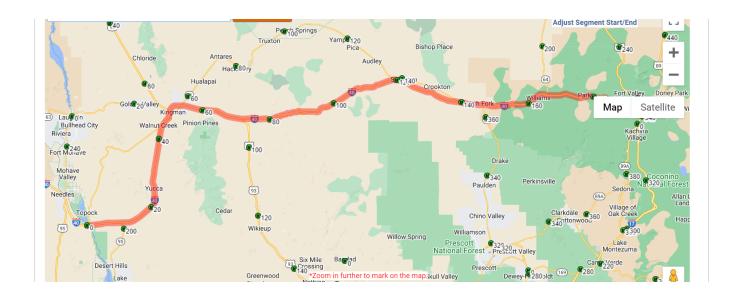

## 7. AZ SMART APPLICATIONS

Meagan Bell presented the AZ SMART application for the following application:

ADOT/MCDOT (Maricopa County DOT) Next Generation Freeway and Arterial Work Zones

# ADOT/MCDOT (Maricopa County DOT) Next Generation Freeway and Arterial Work Zones.