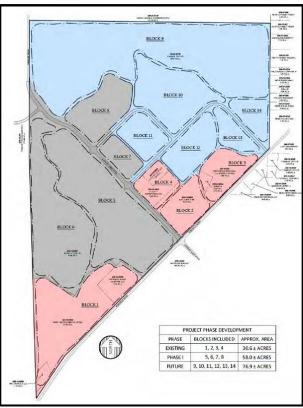

project (Phase 1) that was funded by ESP20. Cessna Loop Road will tie Airport Loop Road back to Pinedale Road and create an expanded corridor of the Taylor Airport Industrial Park.
- The improvements consist of the grading and paving of approximately 2,100 ft (0.40 miles) of 2-lane roadway intended to provide access to future commercial and industrial development.
- This expansion will open additional acreage that has been zoned and designated for light industrial, heavy industrial, and workforce housing uses.

### **Funding Information**

- Total project cost \$543,000 (86% reimbursement-eligible)
- Cash match for reimbursement-eligible project costs, \$163,000 438% match to grant)
- Requested grant funding, \$500,000

- Capital investment, \$12M
- 35 new jobs; average salary \$52,000







## **Award Recommendations** (ranked)

| Evaluation Results for ESP24 Grant Awards |           |                  |              |                      |                                  |  |  |  |  |  |
|-------------------------------------------|-----------|------------------|--------------|----------------------|----------------------------------|--|--|--|--|--|
| Applicant                                 | Eval Rank | Amount Requested | Match        | Recommended<br>Award | Percentage of<br>Funding Request |  |  |  |  |  |
| Town of Taylor                            | 1         | \$380,000        | \$163,000    | \$380,000            | 100%                             |  |  |  |  |  |
| City of Kingman                           | 2         | \$450,000        | \$50,000     | \$450