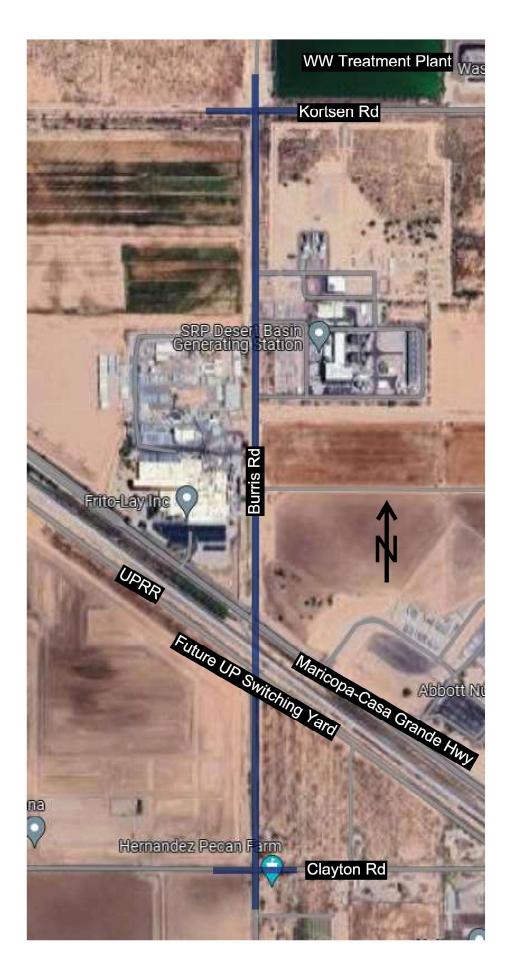

| 8-26 | Route & MP:              | 10 @ MP 262.25                    |
|------|--------------------------|-----------------------------------|
| 0-20 | Project Name:            | COUNTRY CLUB RD AND KINO PKWY TIS |
|      | Type of Work:            | CONSTRUCT TRAFFIC INTERCHANGES    |
|      | County:                  | Pima                              |
|      | District:                | Southcentral                      |
|      | Schedule:                |                                   |
|      | Project:                 | F054801C TIP#: 3964               |
|      | Project Manager:         | Meagan Bell                       |
|      | Program Amount:          | \$450,030,000                     |
|      | New Program Amount:      | \$553,635,000                     |
|      | <b>Requested Action:</b> | Increase Budget                   |