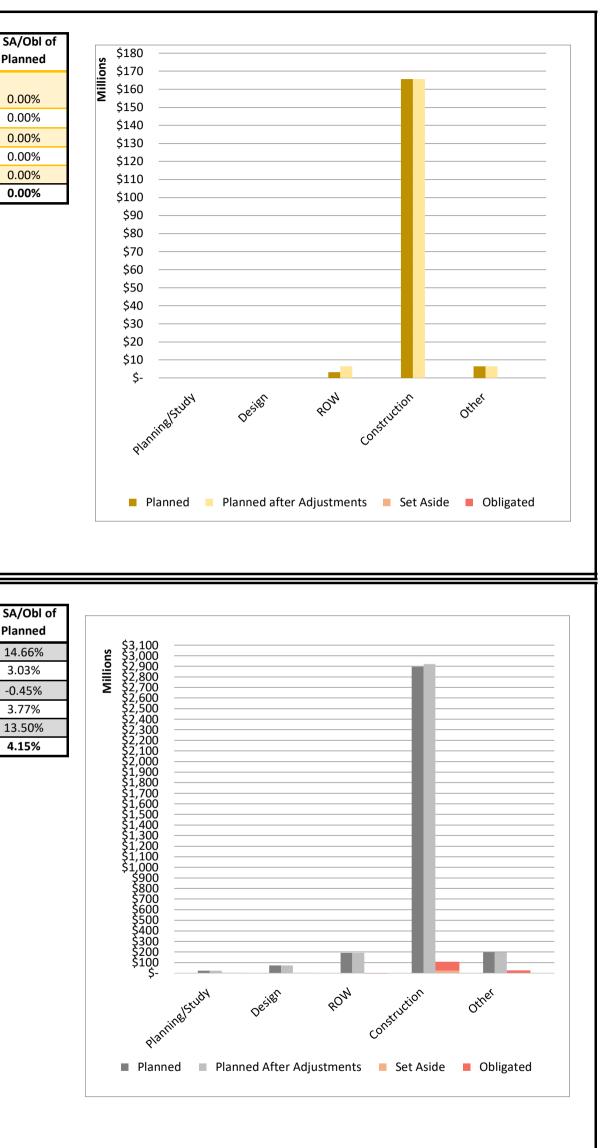

#### 6. PROGRAM MONITORING REPORT

The Program Monitoring Report was distributed to the Committee. Elise Maza presented the report. There were no questions or comments.