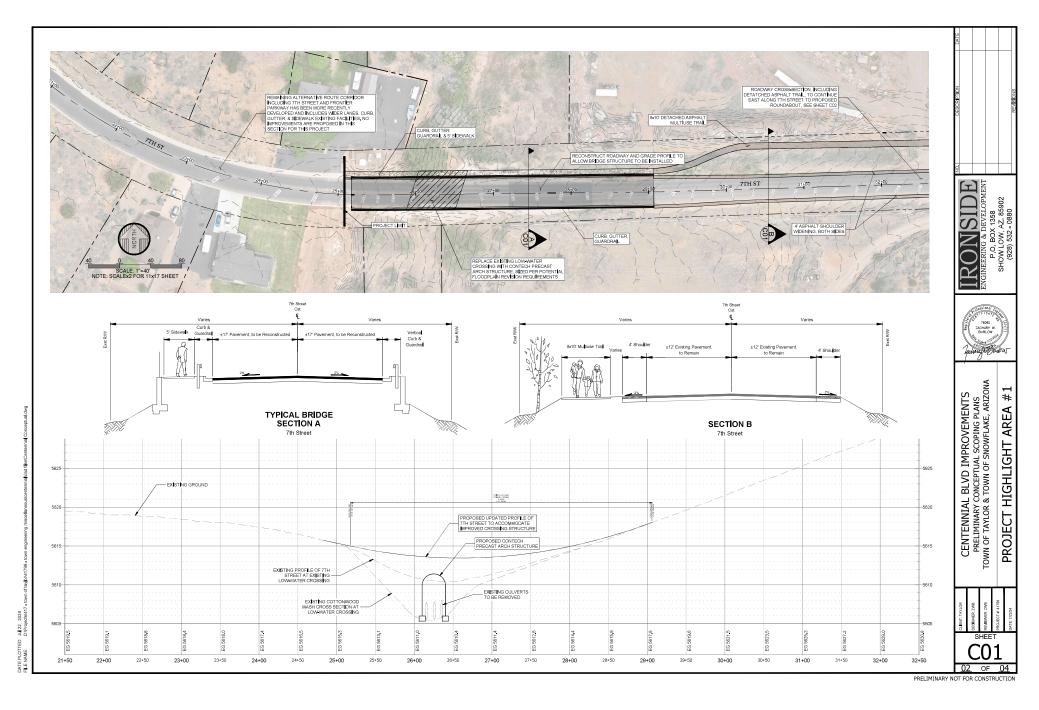

#### 9. Economic Strengths Project Fund (ESP)

Sharay Satchell presented the ESP projects for the following applicants:

1) Bullhead City 2) City of Kingman 3) Mohave County 4)T own of Taylor

Item 9-1 was presented by: Sharay Satchell Chairperson called for a motion to approve Item 9-1. Clemenc Ligocki made the motion to approve. Steve Boschen seconded the motion. Motion carried unanimously