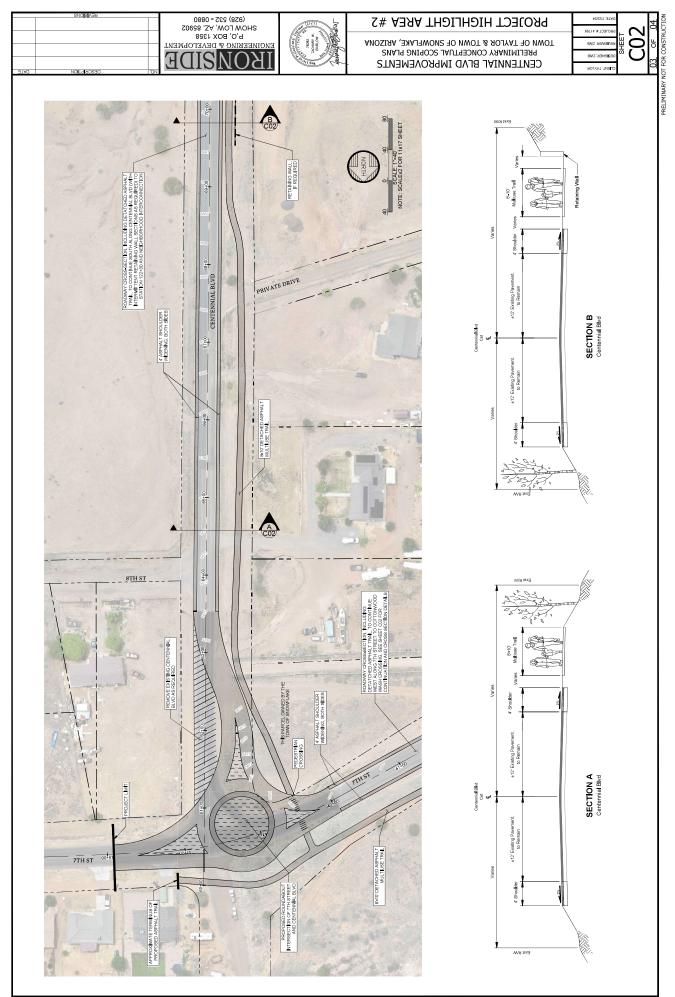

#### 9. Economic Strengths Project Fund (ESP)

Sharay Satchell presented the ESP projects for the following applicants:

1) Bullhead City 2) City of Kingman 3) Mohave County 4)T own of Taylor

Item 9-1 was presented by: Sharay Satchell Chairperson called for a motion to approve Item 9-1. Clemenc Ligocki made the motion to approve. Steve Boschen seconded the motion. Motion carried unanimously