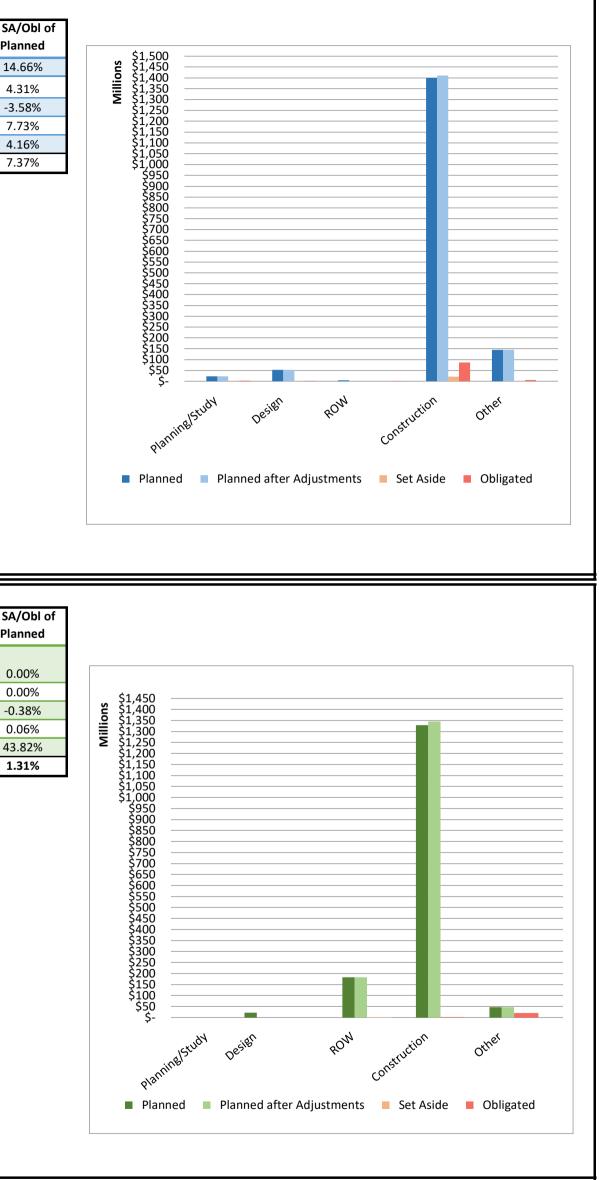

#### 6. PROGRAM MONITORING REPORT

The Program Monitoring Report was distributed to the Committee. Elise Maza presented the report. There were no questions or comments.