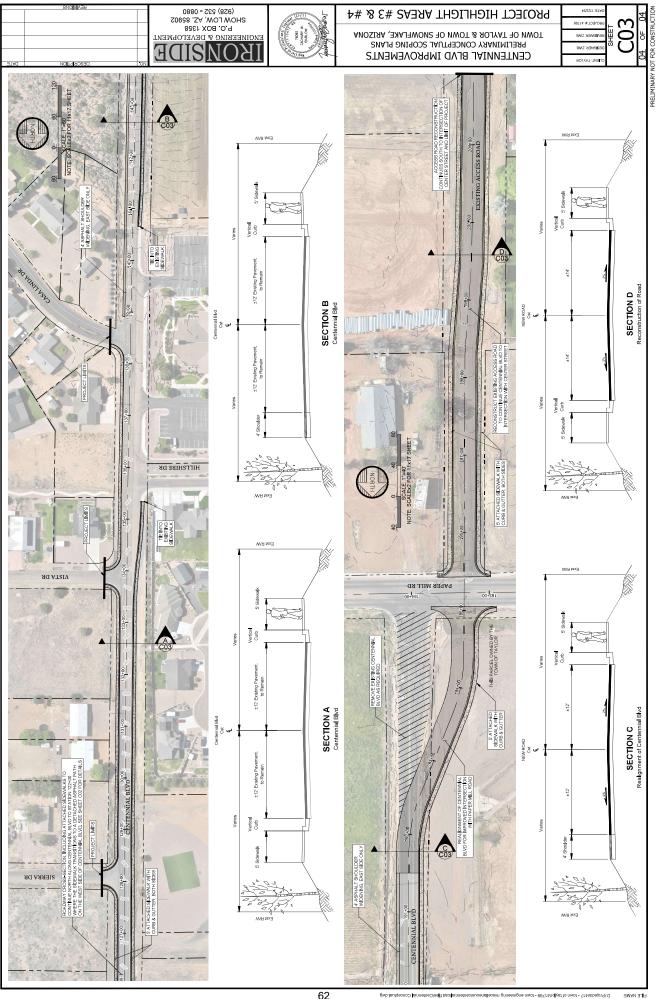

#### 9. Economic Strengths Project Fund (ESP)

Sharay Satchell presented the ESP projects for the following applicants:

1) Bullhead City 2) City of Kingman 3) Mohave County 4)T own of Taylor

Item 9-1 was presented by: Sharay Satchell Chairperson called for a motion to approve Item 9-1. Clemenc Ligocki made the motion to approve. Steve Boschen seconded the motion. Motion carried unanimously