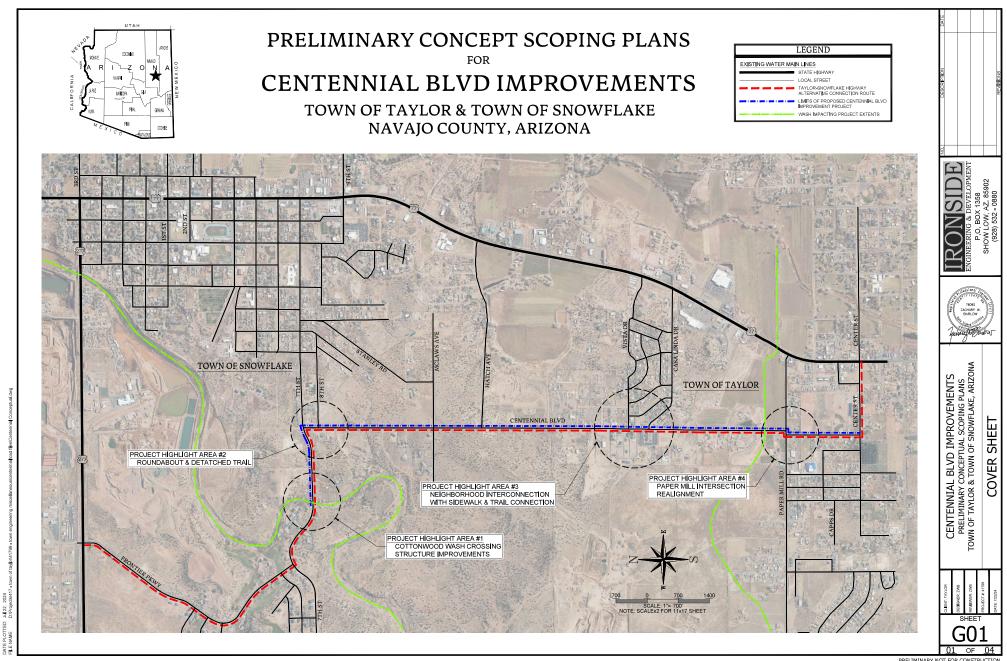

#### 9. Economic Strengths Project Fund (ESP)

Sharay Satchell presented the ESP projects for the following applicants:

1) Bullhead City 2) City of Kingman 3) Mohave County 4)T own of Taylor

Item 9-1 was presented by: Sharay Satchell Chairperson called for a motion to approve Item 9-1. Clemenc Ligocki made the motion to approve. Steve Boschen seconded the motion. Motion carried unanimously