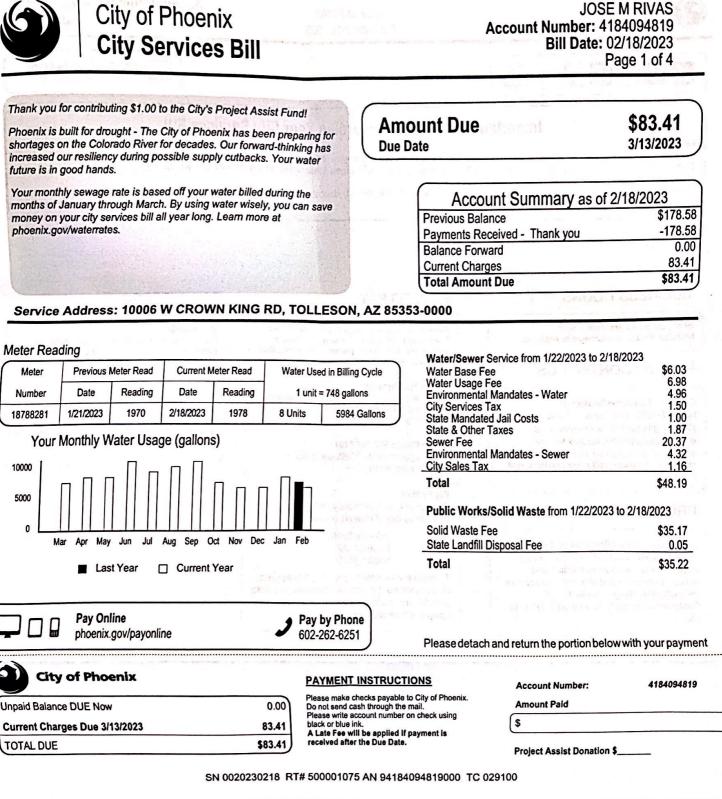

# 2023-04 C TIP

| Assistance Requested: 4/5/2023 |             |             |
|--------------------------------|-------------|-------------|
| Туре                           | Amount      | Total       |
| Rent/TIP                       | \$10,000.00 | \$10,000.00 |
|                                |             |             |
|                                |             |             |
| Total                          | \$10,000.00 | \$10,000.00 |

| 0  | 1                     | 2      | 3                                      | 4               |
|----|-----------------------|--------|----------------------------------------|-----------------|
| #  | Type of<br>Assistance | Amount | Months<br>Requested (If<br>Applicable) | Total<br>Amount |
| 1  | TIP/RENT              | 10,000 | 1                                      | 10              |
| 2  |                       |        |                                        | 0               |
| 3  |                       |        |                                        | 0               |
| 4  |                       |        |                                        | 0               |
| 5  |                       |        |                                        | 0               |
| 6  |                       |        |                                        | 0               |
| 7  |                       |        |                                        | 0               |
| 8  |                       |        |                                        | 0               |
| 9  |                       |        |                                        | 0               |
| 10 |                       |        |                                        | 0               |
| 11 |                       |        | Grand Total                            | 10              |