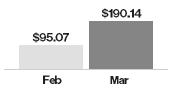

| Statement period activity summary |          |  |  |
|-----------------------------------|----------|--|--|
| Beginning balance on 2/16         | \$483.93 |  |  |
| Deposits/Additions                | 1,041.82 |  |  |
| Withdrawals/Subtractions          | - 676.26 |  |  |
| Ending balance on 3/15            | \$849.49 |  |  |